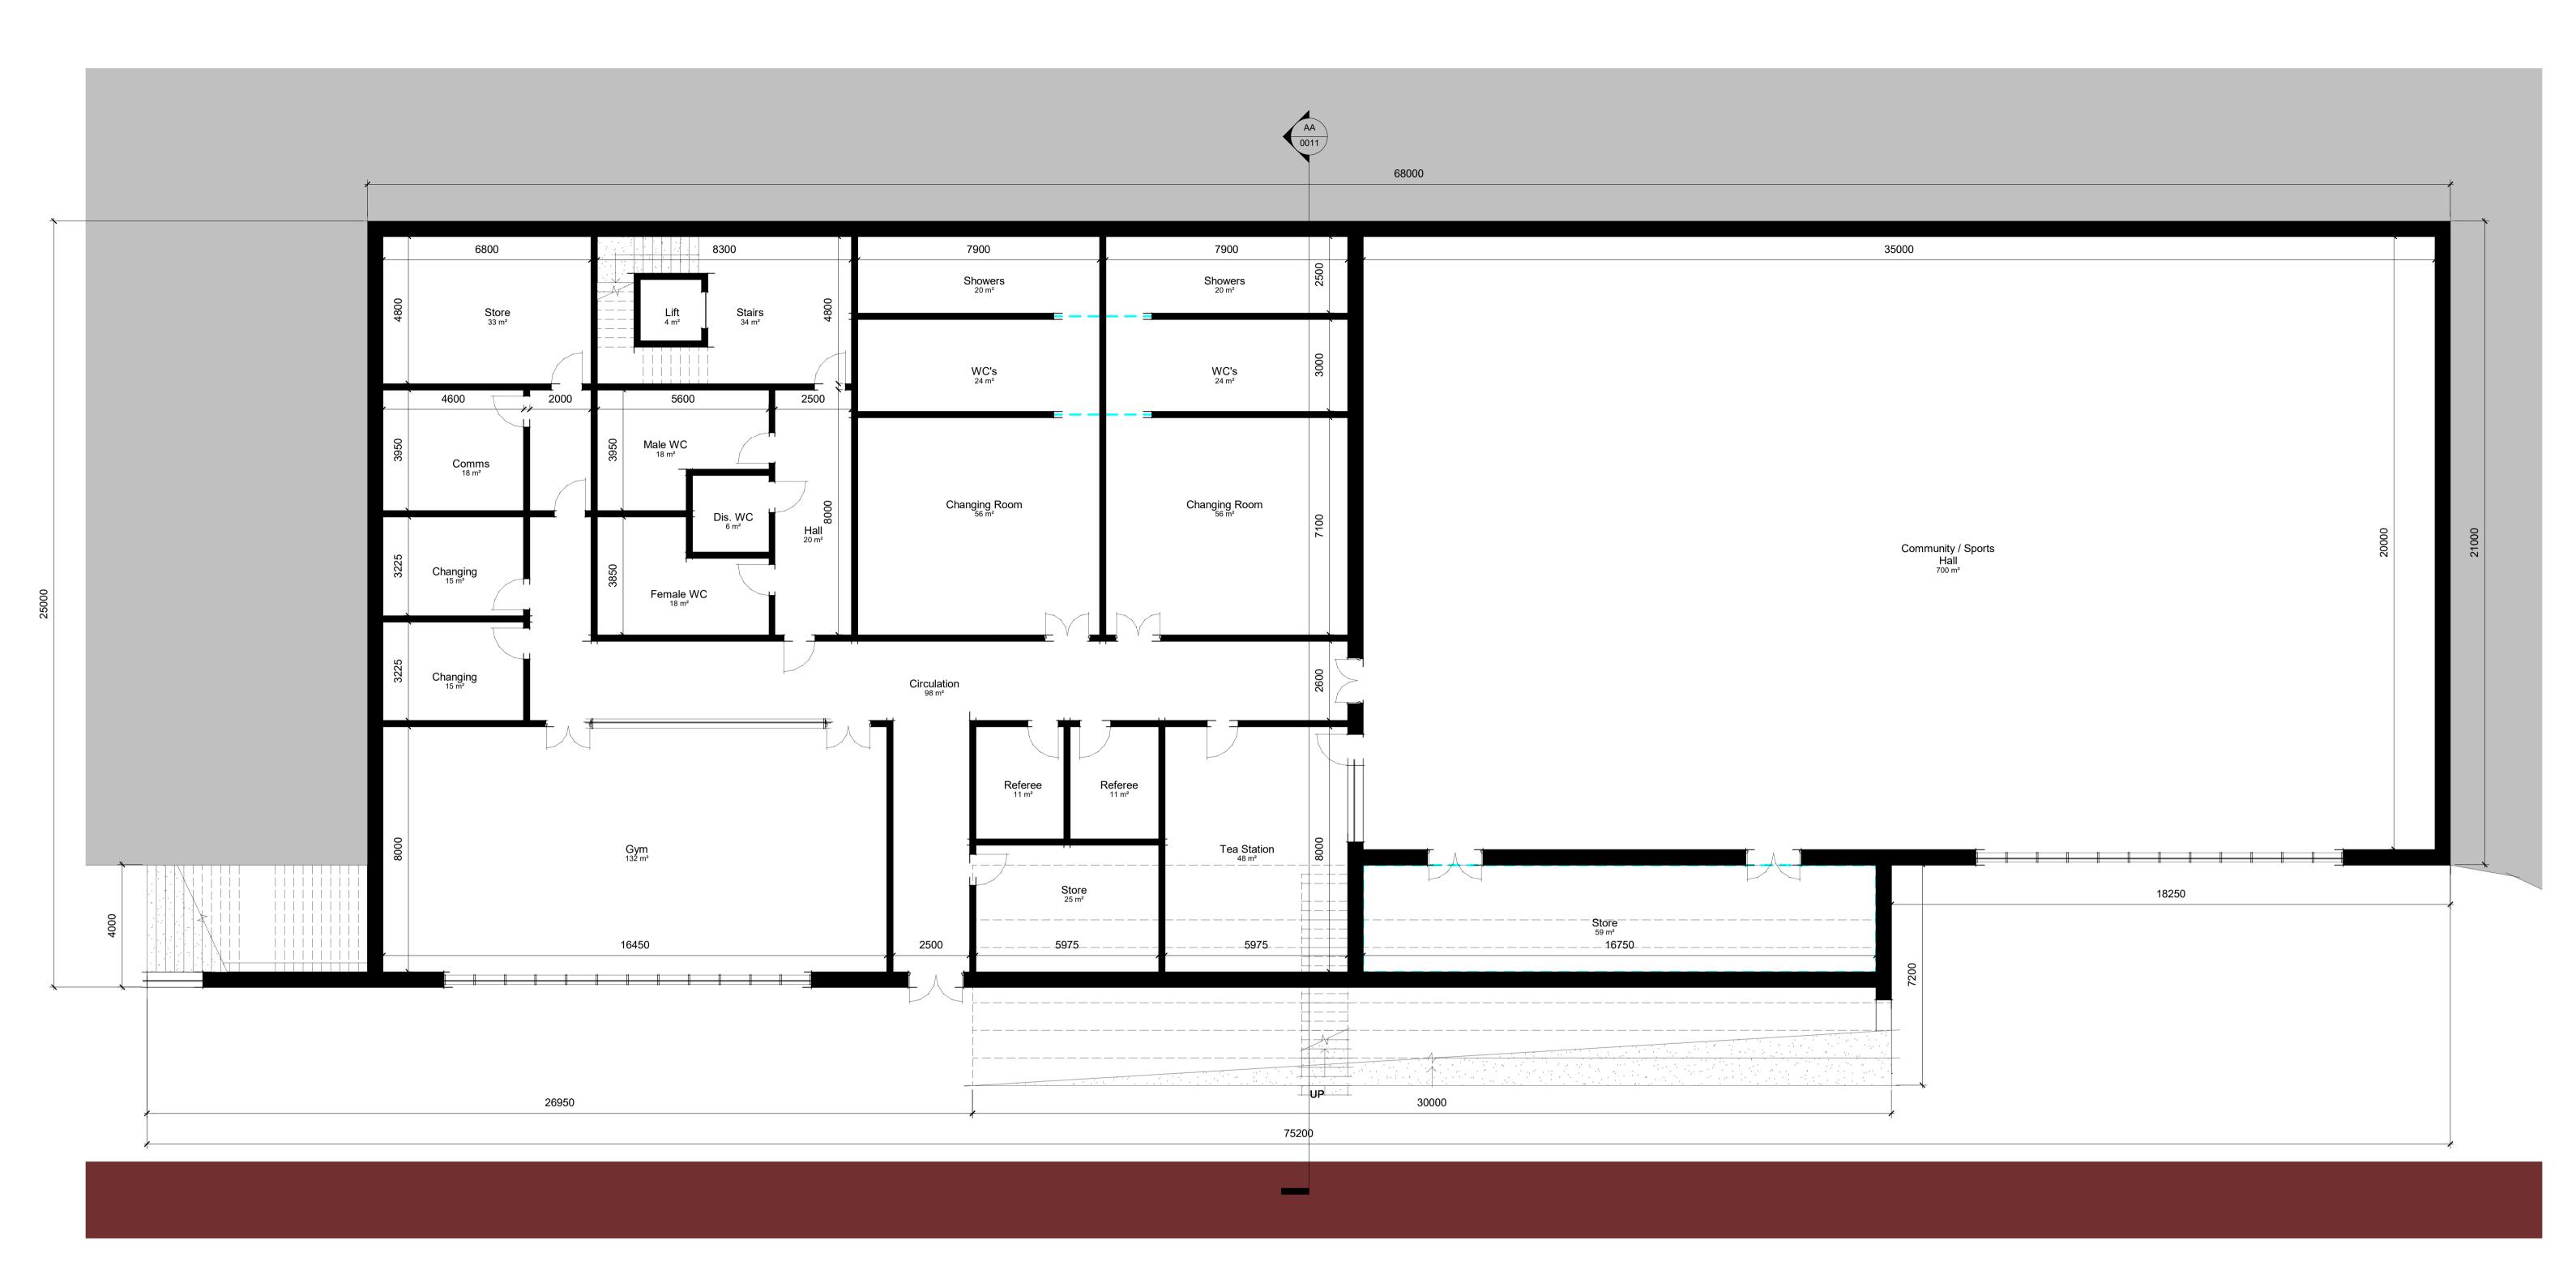

Ground Floor
1: 100

LEGEND

(PROPOSED) FLOOR AREA OF BUILDING

GROUND FLOOR AREA 1,535m²

FIRST FLOOR AREA 711.5m²

GROSS TOTAL 2,246.5m² / 24,181ft²

This drawing has been prepared for the purposes of obtaining planning permission only, for fire certification, tender,compliance with building regulations, construction, or any other purpose, please refer to appropriately labeled drawings.